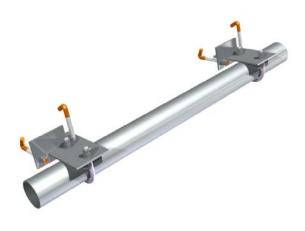

## BR-MW-X1 – MICROWAVE X-BRACKET

BR-MW-X1 is a bracket used for mounting dish poles to the tower legs. This X-shaped bracket takes advantage of an efficient design with a universal clamping mechanism.

## **Features**

- Fully hot-dip galvanized
- S355 Steel
- Universal design
- Efficient & effective
- TIA-222-H / TIA 322 standard
- Available in various sizes
- Suitable for tubular and angular sections
- Options available for design adaptation to special wind & ice conditions

## **Applications**

Mounting microwave dish poles