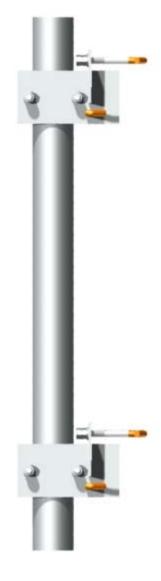

## BR-MW-X1 – MICROWAVE X-BRACKET

BR-MW-X1 is a bracket used for mounting dish poles to the tower legs. This X-shaped bracket takes advantage of an efficient design with a universal clamping mechanism.

## **Applications**

Mounting microwave dish poles