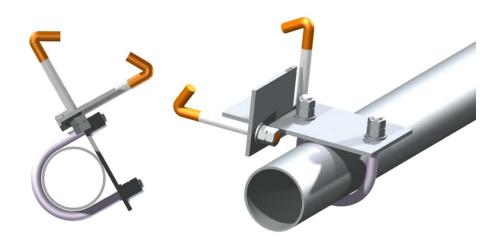

## BR-MW-X1 – MICROWAVE X-BRACKET

BR-MW-X1 is a bracket used for mounting dish poles to the tower legs. This X-shaped bracket takes advantage of an efficient design with a universal clamping mechanism.

## **Features**

- Fully hot-dip galvanized
- S355 Steel
- Universal design
- Efficient & effective
- TIA-222-H / TIA 322 standard
- Available in various sizes
- Suitable for tubular and angular sections
- Options available for design adaptation to special wind & ice conditions